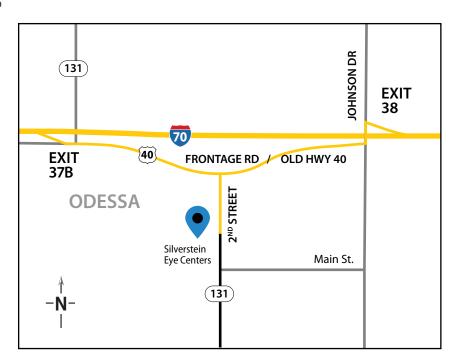

## THE ODESSA, MO LOCATION / 816.230.5321

201 N 2nd Street, Odessa, MO 64076

## If heading East on I-70:

**Exit 37B** toward Odessa, continue straight on the outer road Turn **right** onto 131 highway. Destination will be on the **right** 

## If heading West on I-70:

Exit 38 toward MO-131 S/Odessa
Turn left onto Johnson Dr
Turn right at the 1st cross street
onto I-70 Frontage Rd/Old Hwy 40
Turn left onto 131 highway.
Destination will be on the right