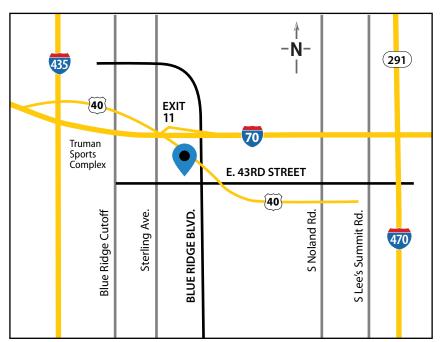

## GREATER KANSAS CITY / INDEPENDENCE OFFICE / 816.358.3600

4240 Blue Ridge Blvd, Suite 1000, Kansas City, MO 64133

Our office is located on the 10th floor of the Blue Ridge Tower Building.

# Take I-70 to Blue Ridge Blvd. (EXIT 11)

At the bottom of the exit ramp, turn **South** onto 40 Hwy. Proceed approximately 1 block and turn **right** into the Walmart entrance.

Then **left** to the Blue Ridge Tower Building.